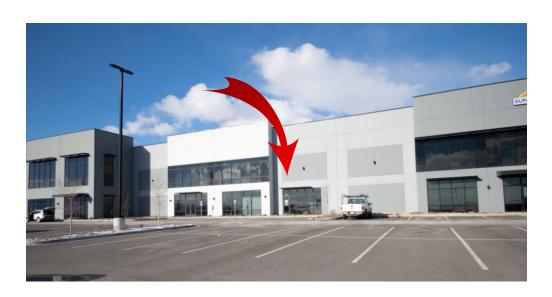

- 1. Take I-15 Exit 275 (Pleasant Grove) West onto 600 N.
- 2. Take your first left (N 2800 W)
- 3. The road will curve around a bend and you will see gray buildings along your left.
- 4. Our facility is located in the last gray building before the doTerra call center.
- 5. We do not yet have a large sign, but we are located next to the SunPro offices. Our door is small with a white EAVC on the front.
- 6. We look forward to seeing you soon!