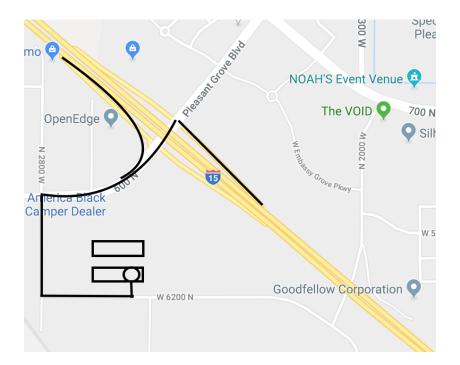

Because our facility has been recently built, typing our address into your GPS or Maps application may take you to the wrong place!

To ensure you arrive at the correct destination, **follow these directions**:)

- 1. Take I-15 Exit 275 (Pleasant Grove) West onto 600 N.
- 2. Take your first left (N 2800 W)
- 3. The road will curve around a bend and you will see gray buildings along your left.
- 4. Our facility is located in the last gray building before the doTerra call center.
- 5. We do not yet have a large sign, but we are located next to the SunPro offices. Our door is small with a white EAVC on the front.
- 6. We look forward to seeing you soon!